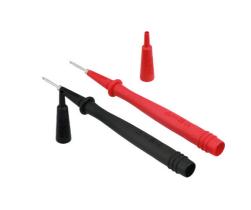

## **Test Probe Kit - Slim Fit**

Two multimeter test probes supplied with removable tip covers. They are designed for areas with restricted access where standard width probes may struggle. Designed to be used with 4mm banana style test cables.

## **Additional Information**

- Levels of protection are: CAT III 1000V (cap fitted), CAT II 1000V (cap removed).
- Equipped with 4mm banana plug socket to work with 4mm banana plug leads. Recommended for use with 4mm banana socket equipped test leads.
- · Length: 120mm. Ergonomic shape with fingertip protector.
- · Ideal for use with multimeters and insulations tester. Extra slim design for better access in tight spaces.
- Use with Laser Electrical Test Leads (Part No. 6543) for use with Laser High Voltage Insulation Tester CAT III (Part No. 6549) and Laser Insulation Resistance Multimeter ( Part No. 6550 )